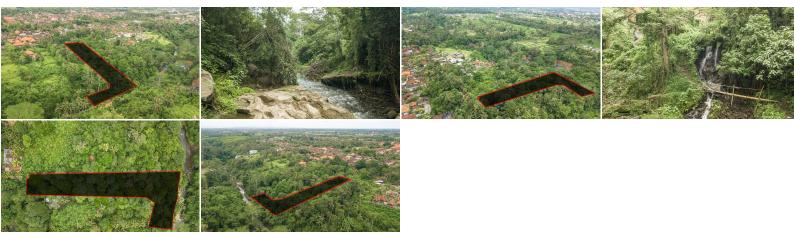

- \* Certificates: 1
- \* Road access: Good 3-meter road access from the main road

Located 15 minutes to the southeast of the center of Ubud. The famous Tegenungan Waterfall is close by.

The land has an excellent topography and has a river, 2 waterfalls, and some breathtaking landscapes.

Perfect for a boutique resort or a high-end residential villa.