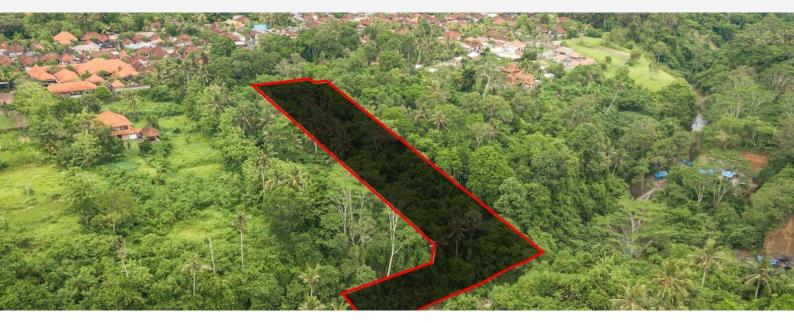

#### BEAUTIFUL RIVERFRONT PLOT

SUKAWATI, GIANYAR

| price usd<br>usd 32,000                 | price idr<br>idr 500,000,000                                            | ownership<br>Freehold       |  |
|-----------------------------------------|-------------------------------------------------------------------------|-----------------------------|--|
| LAND SIZE +/-<br>4,574 sqm<br>45.74 are | PLOT DIMENSION<br>152.8 x 69.6 x 32.78 x 29.3 x<br>129.97 x 44.47 meter | spatial plan<br>Residential |  |
| CLASSIFICATION<br>Residential           | views<br>Waterfalls<br>River<br>Jungle                                  |                             |  |

- \* Certificates: 1
- \* Road access: Good 3-meter road access from the main road

Located 15 minutes to the southeast of the center of Ubud. The famous Tegenungan Waterfall is close by.

The land has an excellent topography and has a river, 2 waterfalls, and some breathtaking landscapes.

Perfect for a boutique resort or a high-end residential villa.